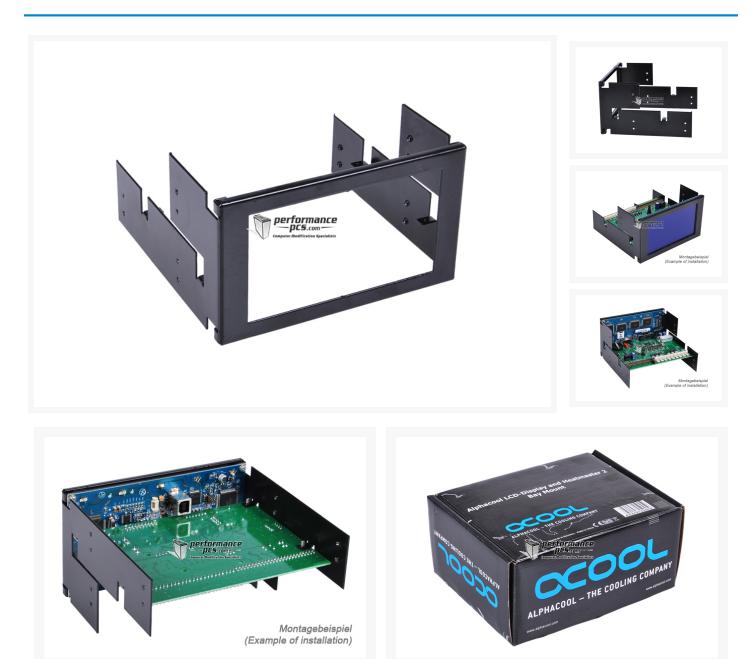

## **Product Images**

The Alphacool Heatmaster II - 5,25" mounting bracket - black is designed to allow installation of the popular Heatmaster 2 in a 5.25" drive bay.

#### Description

The Alphacool Heatmaster II - 5,25" mounting bracket black is designed to allow installation of the popular Heatmaster 2 in a 5.25 drive bay.

An easy principle:

The bracket is mounted where usually an optical drive is installed: At first mount the Heatmaster between two brackets, push the Heatmaster into the drive bay and fasten the screws Done!

An elegant black design and a rugged steel structure make sure that there are no longer any worries about Heatmaster 2 mounting problems.