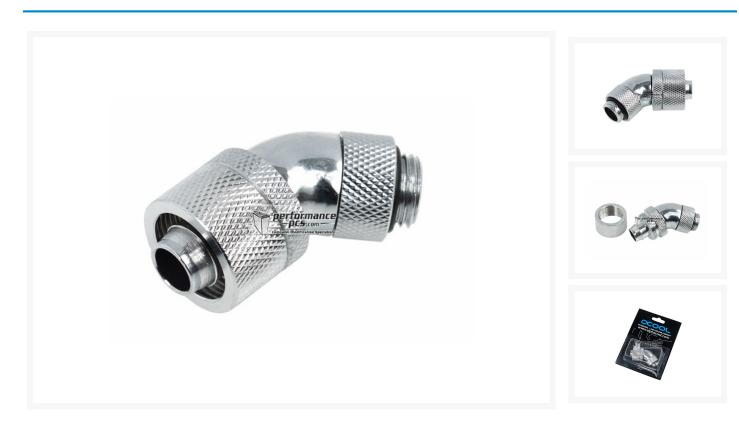

## **Specifications**

Functionality of this connector:

This fitting can be used to connect 16/10mm tubing with a G1/4" connection thread. The fitting is angled by 45° and is revolvable, allowing easy hose routing in the system.

Specifications:

Material: Brass, chromatized

Colour: Chrome

Dimensions: Length: 36mm Width: D20mm Height: 40mm

Hose size compatibility: 16/10mm

Extent of delivery:

1 x Alphacool HF Screw connector 45° G1/4 outer thread on 16/10 revolvable - Chrome