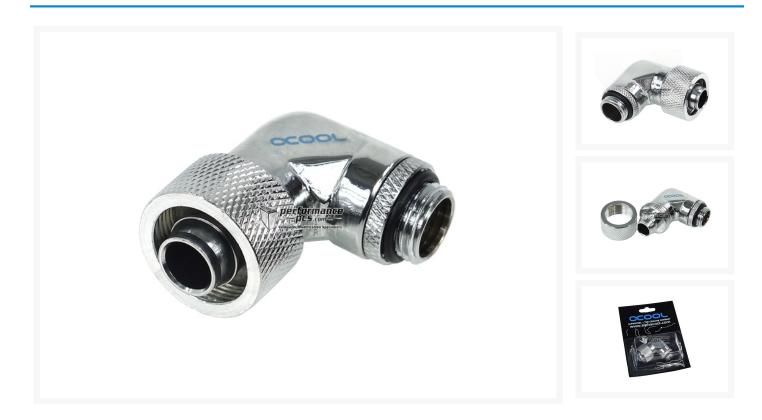

## **Specifications**

Functionality of this connector:

This fitting can be used to connect a 16/10 hose with a 1/4" thread. The fitting is angled at 90° and is revolvable, making it ideal for easy hose routing in the system.

Specifications:

Material: Brass, chromatized

Colour: Chrome

Dimensions: Length: 39mm Width: 16x22mm Height: 32mm

Hose size compatibility: 16/10mm

Extent of delivery:

1 x Alphacool HF Screw connector 90° G1/4 outer thread on 16/10 revolvable - Chrome