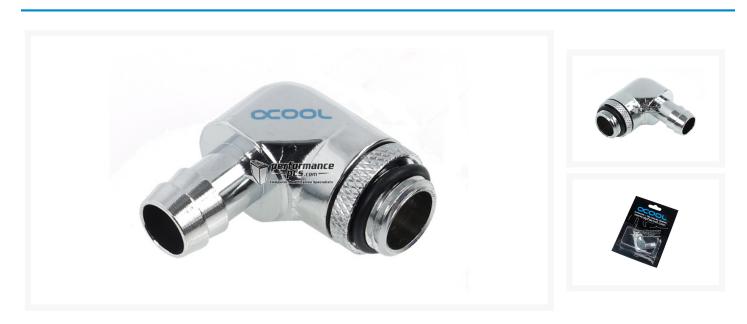

# Alphacool 10mm (3/8") Barbed Fitting 90° revolvable G1/4 with O-Ring - Chrome

#### **Specifications**

Functionality of this connector:

Beside classical fittings, barb fittings are another way to connect hoses with fittings. They are much more compact then classical fitting so that you can see more of the tube. Very popular in Casemodding systems! This fitting has a 90° kink and is pivoted. That's important for an easy tubing of the system.

Extreme Highflow:

In difference to other fittings this barb fittings have a bigger inner! This fitting is unique in the Watercooling scene because of his 10mm outerdiameter with 8mm fitting innerdiameter.

Technical specifications: Material: Brass, chrome Color: Chrome

Dimensions: Height: 22mm Width: 35mm Depth: 17mm Hose Size: 10mm ID Fitting Inner Diameter: 8mm

Extent of delivery: 1 x Alphacool HF 10mm (3/8") Hose Connection 90° Revolvable G1/4 with O-Ring - Chrome