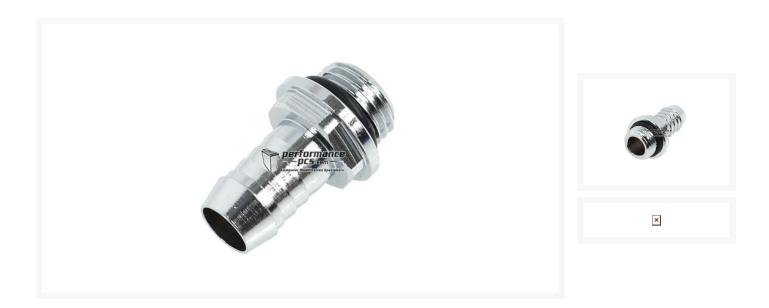

### **Functionality of this connector:**

Beside classical fittings, barb fittings are another way to connect hoses with fittings. They are much more compact then classical fitting so that you can see more of the tube. Very popular in Casemodding systems!

### Extreme Highflow:

In difference to other fittings this barb fittings have a bigger inner! This fitting is unique in the Watercooling scene because of his 10mm outerdiameter with 8mm fitting innerdiameter.

Specifications:

Material: Brass, chromatized

Color: Chrome

Dimensions: Height: 22mm Hose Size: 10mm ID

Fitting Inner Diameter: 8mm

Spanner size: 15mm

Extent of delivery:

1 x Alphacool HF 10mm (3/8") Hose Connection G1/4 with O-Ring "FatBoy" - Chrome