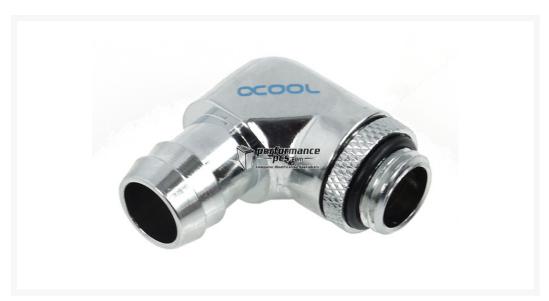

# Alphacool 13mm (1/2") Barbed Fitting 90° revolvable G1/4 with ORing - Chrome

### Functionality of this connector:

Beside classical fittings, barb fittings are another way to connect hoses with fittings. They are much more compact then classical fitting so that you can see more of the tube. Very popular in Casemodding systems! This fitting has a 90° kink and is pivoted. That's important for an easy tubing of the system.

### Extreme Highflow:

In difference to other fittings this barb fittings have a bigger inner! This fitting is unique in the Watercooling scene because of his 13mm outerdiameter with 10mm fitting innerdiameter.

Specifications:

Material: Brass, chrome

Color: Chrome

Dimensions: Height: 29mm Width: 35mm Depth: 17mm Hose Size: 13mm ID

Fitting Inner Diameter: 10mm