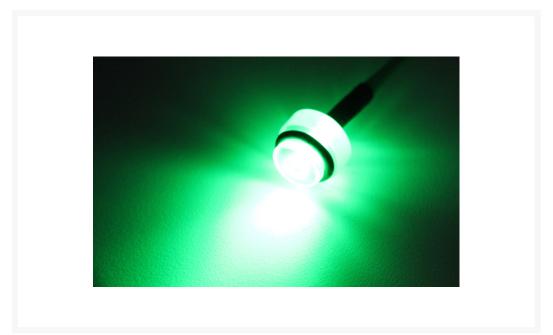

#### **Short Description**

LED-lit plug from ModMyToys with G1/4" standard-screw thread and o-ring seal. The LED is powered directly from the power supply via the 4-pole connector plug). This LED-lighting set is compatible with all compensating reservoirs with 1/4" screw thread (i.e. Watercool AB-K, Eheim, etc).

#### Description

LED-lit plug from ModMyToys with G1/4" standard-screw thread and o-ring seal. The LED is powered directly from the power supply via the 4-pole connector plug). This LED-lighting set is compatible with all compensating reservoirs with 1/4" screw thread (i.e. Watercool AB-K, Eheim, etc). This quality made LED Plug comes with the finest tight weeve sleeving on the planet giving it an expensive and luxurious look!

## Specifications

Thread: G1/4LED Color: GreenSleeving color: Black