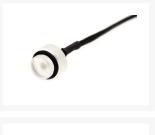

#### **Short Description**

LED-lit plug from ModMyToys with G1/4" standard-screw thread and o-ring seal. The LED is powered directly from the power supply via the 4-pole connector plug). This LED-lighting set is compatible with all compensating reservoirs with 1/4" screw thread (i.e. Watercool AB-K, Eheim, etc).

#### Description

LED-lit plug from ModMyToys with G1/4" standard-screw thread and o-ring seal. The LED is powered directly from the power supply via the 4-pole connector plug). This LED-lighting set is compatible with all compensating reservoirs with 1/4" screw thread (i.e. Watercool AB-K, Eheim, etc). This quality made LED Plug comes with the finest tight weeve sleeving on the planet giving it an expensive and luxurious look!

## Specifications

Thread: G1/4LED Color: GreenSleeving color: Black