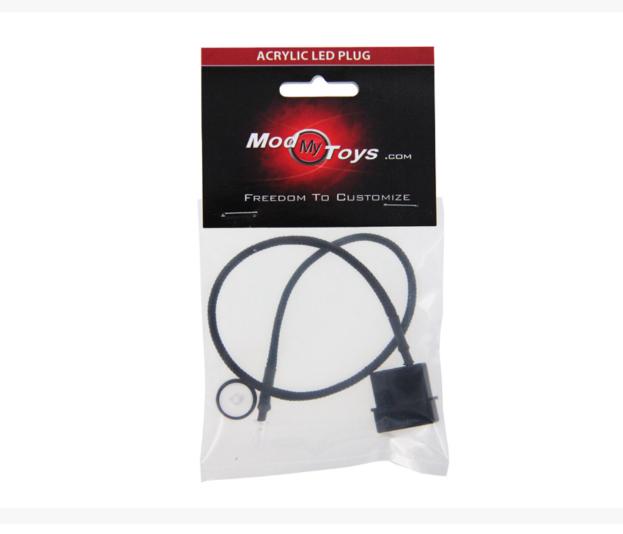

#### Short Description

LED-lit plug from ModMyToys with G1/4" standard-screw thread and o-ring seal. The LED is powered directly from the power supply via the 4-pole connector plug). This LED-lighting set is compatible with all compensating reservoirs with 1/4" screw thread (i.e. Watercool AB-K, Eheim, etc).

#### Description

LED-lit plug from ModMyToys with G1/4" standard-screw thread and o-ring seal. The LED is powered directly from the power supply via the 4-pole connector plug). This LED-lighting set is compatible with all compensating reservoirs with 1/4" screw thread (i.e. Watercool AB-K, Eheim, etc). This quality made LED Plug comes with the finest tight weeve sleeving on the planet giving it an expensive and luxurious look!

## Specifications

- Thread: G1/4
- LED Color: Purple
- Sleeving color: Black