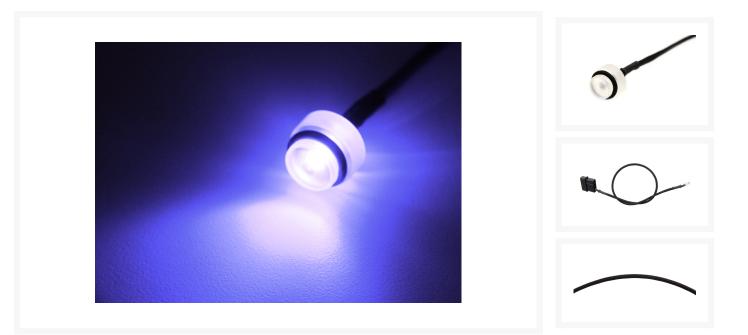

#### Short Description

LED-lit plug from ModMyToys with G1/4" standard-screw thread and o-ring seal. The LED is powered directly from the power supply via the 4-pole connector plug). This LED-lighting set is compatible with all compensating reservoirs with 1/4" screw thread (i.e. Watercool AB-K, Eheim, etc).

#### Description

LED-lit plug from ModMyToys with G1/4" standard-screw thread and o-ring seal. The LED is powered directly from the power supply via the 4-pole connector plug). This LED-lighting set is compatible with all compensating reservoirs with 1/4" screw thread (i.e. Watercool AB-K, Eheim, etc). This quality made LED Plug comes with the finest tight weeve sleeving on the planet giving it an expensive and luxurious look!

## Specifications

- Thread: G1/4
- LED Color: Purple
- Sleeving color: Black