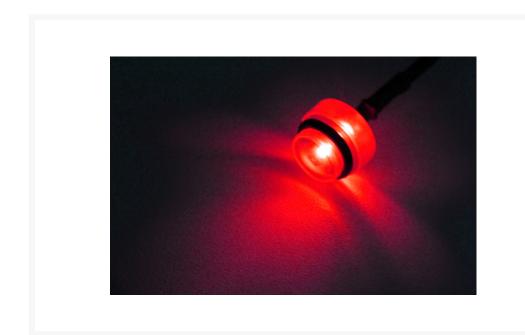

#### **Short Description**

LED-lit plug from ModMyToys with G1/4" standard-screw thread and o-ring seal. The LED is powered directly from the power supply via the 4-pole connector plug). This LED-lighting set is compatible with all compensating reservoirs with 1/4" screw thread (i.e. Watercool AB-K, Eheim, etc).

#### Description

LED-lit plug from ModMyToys with G1/4" standard-screw thread and o-ring seal. The LED is powered directly from the power supply via the 4-pole connector plug). This LED-lighting set is compatible with all compensating reservoirs with 1/4" screw thread (i.e. Watercool AB-K, Eheim, etc). This quality made LED Plug comes with the finest tight weeve sleeving on the planet giving it an expensive and luxurious look!

# Specifications

Thread: G1/4LED Color: RedSleeving color: Black