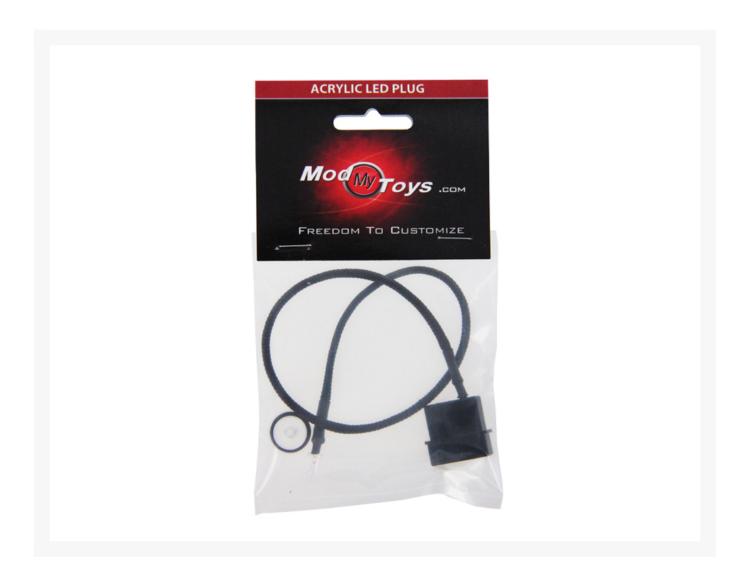

#### **Short Description**

LED-lit plug from ModMyToys with G1/4" standard-screw thread and o-ring seal. The LED is powered directly from the power supply via the 4-pole connector plug). This LED-lighting set is compatible with all compensating reservoirs with 1/4" screw thread (i.e. Watercool AB-K, Eheim, etc).

#### Description

LED-lit plug from ModMyToys with G1/4" standard-screw thread and o-ring seal. The LED is powered directly from the power supply via the 4-pole connector plug). This LED-lighting set is compatible with all compensating reservoirs with 1/4" screw thread (i.e. Watercool AB-K, Eheim, etc). This quality made LED Plug comes with the finest tight weeve sleeving on the planet giving it an expensive and luxurious look!

# Specifications

Thread: G1/4LED Color: RedSleeving color: Black