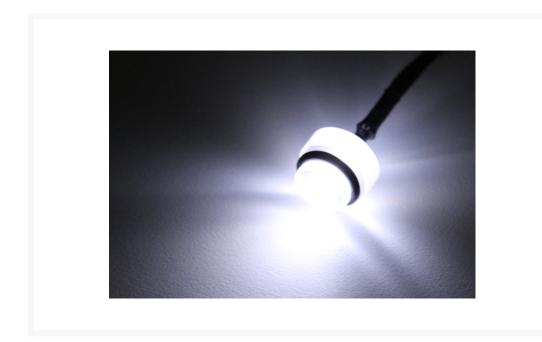

#### **Short Description**

LED-lit plug from ModMyToys with G1/4" standard-screw thread and o-ring seal. The LED is powered directly from the power supply via the 4-pole connector plug). This LED-lighting set is compatible with all compensating reservoirs with 1/4" screw thread (i.e. Watercool AB-K, Eheim, etc).

#### Description

LED-lit plug from ModMyToys with G1/4" standard-screw thread and o-ring seal. The LED is powered directly from the power supply via the 4-pole connector plug). This LED-lighting set is compatible with all compensating reservoirs with 1/4" screw thread (i.e. Watercool AB-K, Eheim, etc). This quality made LED Plug comes with the finest tight weeve sleeving on the planet giving it an expensive and luxurious look!

## Specifications

Thread: G1/4LED Color: WhiteSleeving color: Black