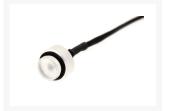

#### **Short Description**

LED-lit plug from ModMyToys with G1/4" standard-screw thread and o-ring seal. The LED is powered directly from the power supply via the 4-pole connector plug). This LED-lighting set is compatible with all compensating reservoirs with 1/4" screw thread (i.e. Watercool AB-K, Eheim, etc).

#### Description

LED-lit plug from ModMyToys with G1/4" standard-screw thread and o-ring seal. The LED is powered directly from the power supply via the 4-pole connector plug). This LED-lighting set is compatible with all compensating reservoirs with 1/4" screw thread (i.e. Watercool AB-K, Eheim, etc). This quality made LED Plug comes with the finest tight weeve sleeving on the planet giving it an expensive and luxurious look!

## Specifications

Thread: G1/4LED Color: WhiteSleeving color: Black