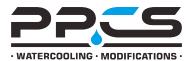

#### Short Description

LED-lit plug from ModMyToys with G1/4" standard-screw thread and o-ring seal. The LED is powered directly from the power supply via the 4-pole connector plug). This LED-lighting set is compatible with all compensating reservoirs with 1/4" screw thread (i.e. Watercool AB-K, Eheim, etc).

#### Description

LED-lit plug from ModMyToys with G1/4" standard-screw thread and o-ring seal. The LED is powered directly from the power supply via the 4-pole connector plug). This LED-lighting set is compatible with all compensating reservoirs with 1/4" screw thread (i.e. Watercool AB-K, Eheim, etc). This quality made LED Plug comes with the finest tight weeve sleeving on the planet giving it an expensive and luxurious look!

#### Specifications

- Thread: G1/4
- LED Color: Blue
- Sleeving color: UV Blue