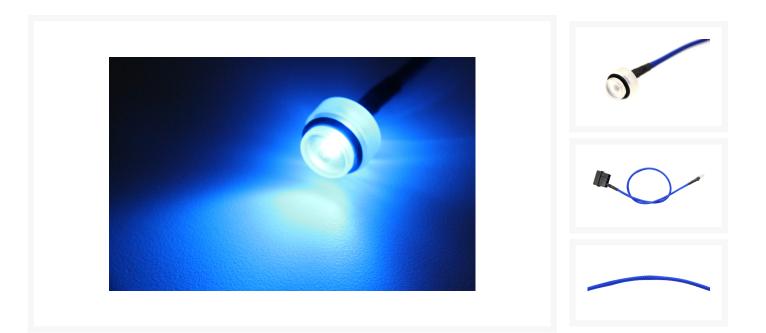

#### Short Description

LED-lit plug from ModMyToys with G1/4" standard-screw thread and o-ring seal. The LED is powered directly from the power supply via the 4-pole connector plug). This LED-lighting set is compatible with all compensating reservoirs with 1/4" screw thread (i.e. Watercool AB-K, Eheim, etc).

#### Description

LED-lit plug from ModMyToys with G1/4" standard-screw thread and o-ring seal. The LED is powered directly from the power supply via the 4-pole connector plug). This LED-lighting set is compatible with all compensating reservoirs with 1/4" screw thread (i.e. Watercool AB-K, Eheim, etc). This quality made LED Plug comes with the finest tight weeve sleeving on the planet giving it an expensive and luxurious look!

#### Specifications

- Thread: G1/4
- LED Color: Blue
- Sleeving color: UV Blue