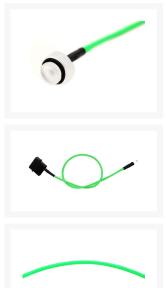

#### **Short Description**

LED-lit plug from ModMyToys with G1/4" standard-screw thread and o-ring seal. The LED is powered directly from the power supply via the 4-pole connector plug). This LED-lighting set is compatible with all compensating reservoirs with 1/4" screw thread (i.e. Watercool AB-K, Eheim, etc).

#### Description

LED-lit plug from ModMyToys with G1/4" standard-screw thread and o-ring seal. The LED is powered directly from the power supply via the 4-pole connector plug). This LED-lighting set is compatible with all compensating reservoirs with 1/4" screw thread (i.e. Watercool AB-K, Eheim, etc). This quality made LED Plug comes with the finest tight weeve sleeving on the planet giving it an expensive and luxurious look!

#### **Specifications**

Thread: G1/4LED Color: Green

• Sleeving color: UV Green