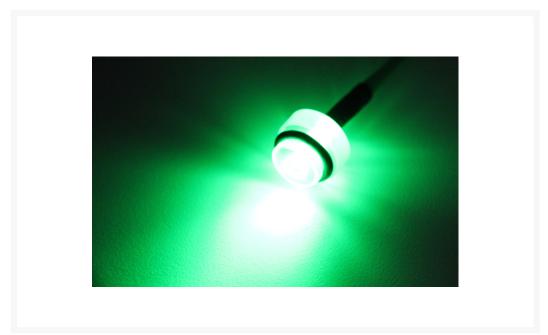

#### **Short Description**

LED-lit plug from ModMyToys with G1/4" standard-screw thread and o-ring seal. The LED is powered directly from the power supply via the 4-pole connector plug). This LED-lighting set is compatible with all compensating reservoirs with 1/4" screw thread (i.e. Watercool AB-K, Eheim, etc).

#### Description

LED-lit plug from ModMyToys with G1/4" standard-screw thread and o-ring seal. The LED is powered directly from the power supply via the 4-pole connector plug). This LED-lighting set is compatible with all compensating reservoirs with 1/4" screw thread (i.e. Watercool AB-K, Eheim, etc). This quality made LED Plug comes with the finest tight weeve sleeving on the planet giving it an expensive and luxurious look!

#### **Specifications**

Thread: G1/4LED Color: Green

• Sleeving color: UV Green