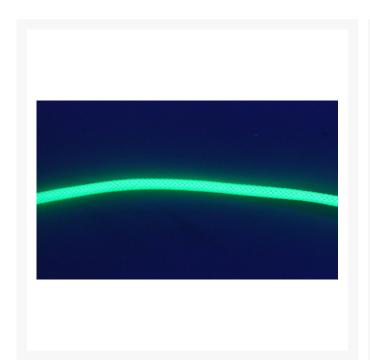

#### Description

LED-lit plug from ModMyToys with G1/4" standard-screw thread and o-ring seal. The LED is powered directly from the power supply via the 4-pole connector plug). This LED-lighting set is compatible with all compensating reservoirs with 1/4" screw thread (i.e. Watercool AB-K, Eheim, etc). This quality made LED Plug comes with the finest tight weeve sleeving on the planet giving it an expensive and luxurious look!

#### **Specifications**

Thread: G1/4LED Color: Green

• Sleeving color: UV Green