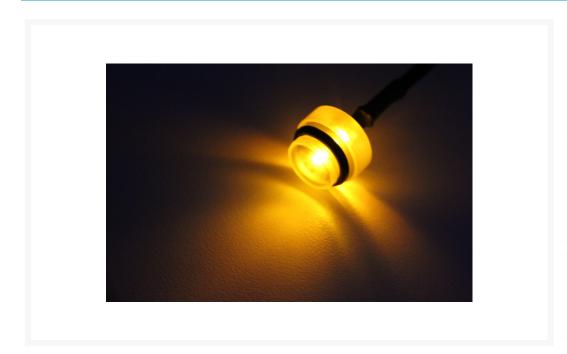

#### **Short Description**

LED-lit plug from ModMyToys with G1/4" standard-screw thread and o-ring seal. The LED is powered directly from the power supply via the 4-pole connector plug). This LED-lighting set is compatible with all compensating reservoirs with 1/4" screw thread (i.e. Watercool AB-K, Eheim, etc).

#### Description

LED-lit plug from ModMyToys with G1/4" standard-screw thread and o-ring seal. The LED is powered directly from the power supply via the 4-pole connector plug). This LED-lighting set is compatible with all compensating reservoirs with 1/4" screw thread (i.e. Watercool AB-K, Eheim, etc). This quality made LED Plug comes with the finest tight weeve sleeving on the planet giving it an expensive and luxurious look!

### **Specifications**

Thread: G1/4LED Color: Orange

• Sleeving color: UV Orange