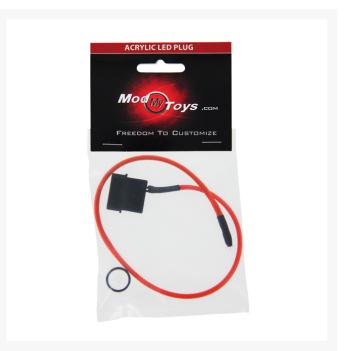

#### **Short Description**

LED-lit plug from ModMyToys with G1/4" standard-screw thread and o-ring seal. The LED is powered directly from the power supply via the 4-pole connector plug). This LED-lighting set is compatible with all compensating reservoirs with 1/4" screw thread (i.e. Watercool AB-K, Eheim, etc).

#### Description

LED-lit plug from ModMyToys with G1/4" standard-screw thread and o-ring seal. The LED is powered directly from the power supply via the 4-pole connector plug). This LED-lighting set is compatible with all compensating reservoirs with 1/4" screw thread (i.e. Watercool AB-K, Eheim, etc). This quality made LED Plug comes with the finest tight weeve sleeving on the planet giving it an expensive and luxurious look!

### **Specifications**

Thread: G1/4LED Color: Orange

• Sleeving color: UV Orange