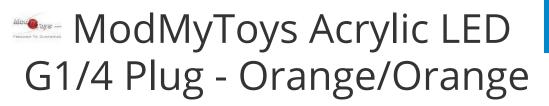

#### **Short Description**

LED-lit plug from ModMyToys with G1/4" standard-screw thread and o-ring seal. The LED is powered directly from the power supply via the 4-pole connector plug). This LED-lighting set is compatible with all compensating reservoirs with 1/4" screw thread (i.e. Watercool AB-K, Eheim, etc).

#### Description

LED-lit plug from ModMyToys with G1/4" standard-screw thread and o-ring seal. The LED is powered directly from the power supply via the 4-pole connector plug). This LED-lighting set is compatible with all compensating reservoirs with 1/4" screw thread (i.e. Watercool AB-K, Eheim, etc). This quality made LED Plug comes with the finest tight weeve sleeving on the planet giving it an expensive and luxurious look!

### **Specifications**

Thread: G1/4LED Color: Orange

• Sleeving color: UV Orange