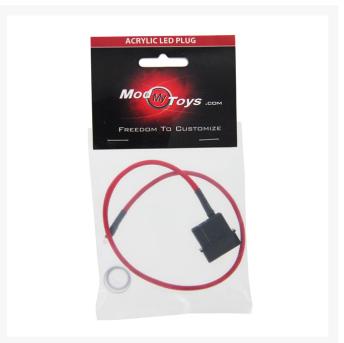

### **Product Images**

#### **Short Description**

LED-lit plug from ModMyToys with G1/4" standard-screw thread and o-ring seal. The LED is powered directly from the power supply via the 4-pole connector plug). This LED-lighting set is compatible with all compensating reservoirs with 1/4" screw thread (i.e. Watercool AB-K, Eheim, etc).

#### Description

LED-lit plug from ModMyToys with G1/4" standard-screw thread and o-ring seal. The LED is powered directly from the power supply via the 4-pole connector plug). This LED-lighting set is compatible with all compensating reservoirs with 1/4" screw thread (i.e. Watercool AB-K, Eheim, etc). This quality made LED Plug comes with the finest tight weeve sleeving on the planet giving it an expensive and luxurious look!

#### **Specifications**

Thread: G1/4LED Color: Red

• Sleeving color: UV Red