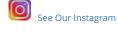

#### **Short Description**

LED-lit plug from ModMyToys with G1/4" standard-screw thread and o-ring seal. The LED is powered directly from the power supply via the 4-pole connector plug). This LED-lighting set is compatible with all compensating reservoirs with 1/4" screw thread (i.e. Watercool AB-K, Eheim, etc).

#### Description

LED-lit plug from ModMyToys with G1/4" standard-screw thread and o-ring seal. The LED is powered directly from the power supply via the 4-pole connector plug). This LED-lighting set is compatible with all compensating reservoirs with 1/4" screw thread (i.e. Watercool AB-K, Eheim, etc). This quality made LED Plug comes with the finest tight weeve sleeving on the planet giving it an expensive and luxurious look!