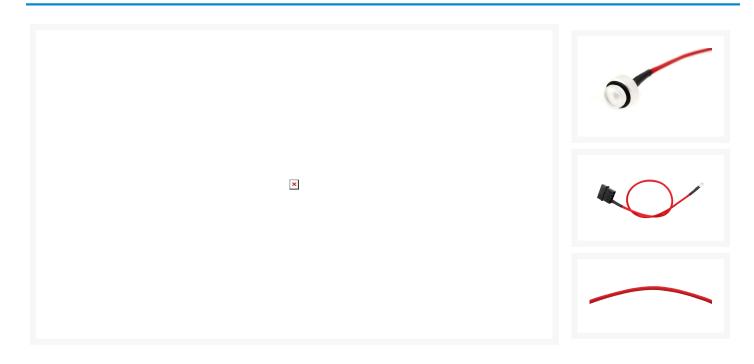

#### **Short Description**

LED-lit plug from ModMyToys with G1/4" standard-screw thread and o-ring seal. The LED is powered directly from the power supply via the 4-pole connector plug). This LED-lighting set is compatible with all compensating reservoirs with 1/4" screw thread (i.e. Watercool AB-K, Eheim, etc).

#### Description

LED-lit plug from ModMyToys with G1/4" standard-screw thread and o-ring seal. The LED is powered directly from the power supply via the 4-pole connector plug). This LED-lighting set is compatible with all compensating reservoirs with 1/4" screw thread (i.e. Watercool AB-K, Eheim, etc). This quality made LED Plug comes with the finest tight weeve sleeving on the planet giving it an expensive and luxurious look!