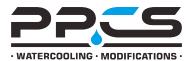

## **Product Images**

LED-lit plug from ModMyToys with G1/4" standard-screw thread and o-ring seal. The LED is powered directly from the power supply via the 4-pole connector plug). This LED-lighting set is compatible with all compensating reservoirs with 1/4" screw thread (i.e. Watercool AB-K, Eheim, etc).

## Description

LED-lit plug from ModMyToys with G1/4" standard-screw thread and o-ring seal. The LED is powered directly from the power supply via the 4-pole connector plug). This LED-lighting set is compatible with all compensating reservoirs with 1/4" screw thread (i.e. Watercool AB-K, Eheim, etc). This quality made LED Plug comes with the finest tight weeve sleeving on the planet giving it an expensive and luxurious look!